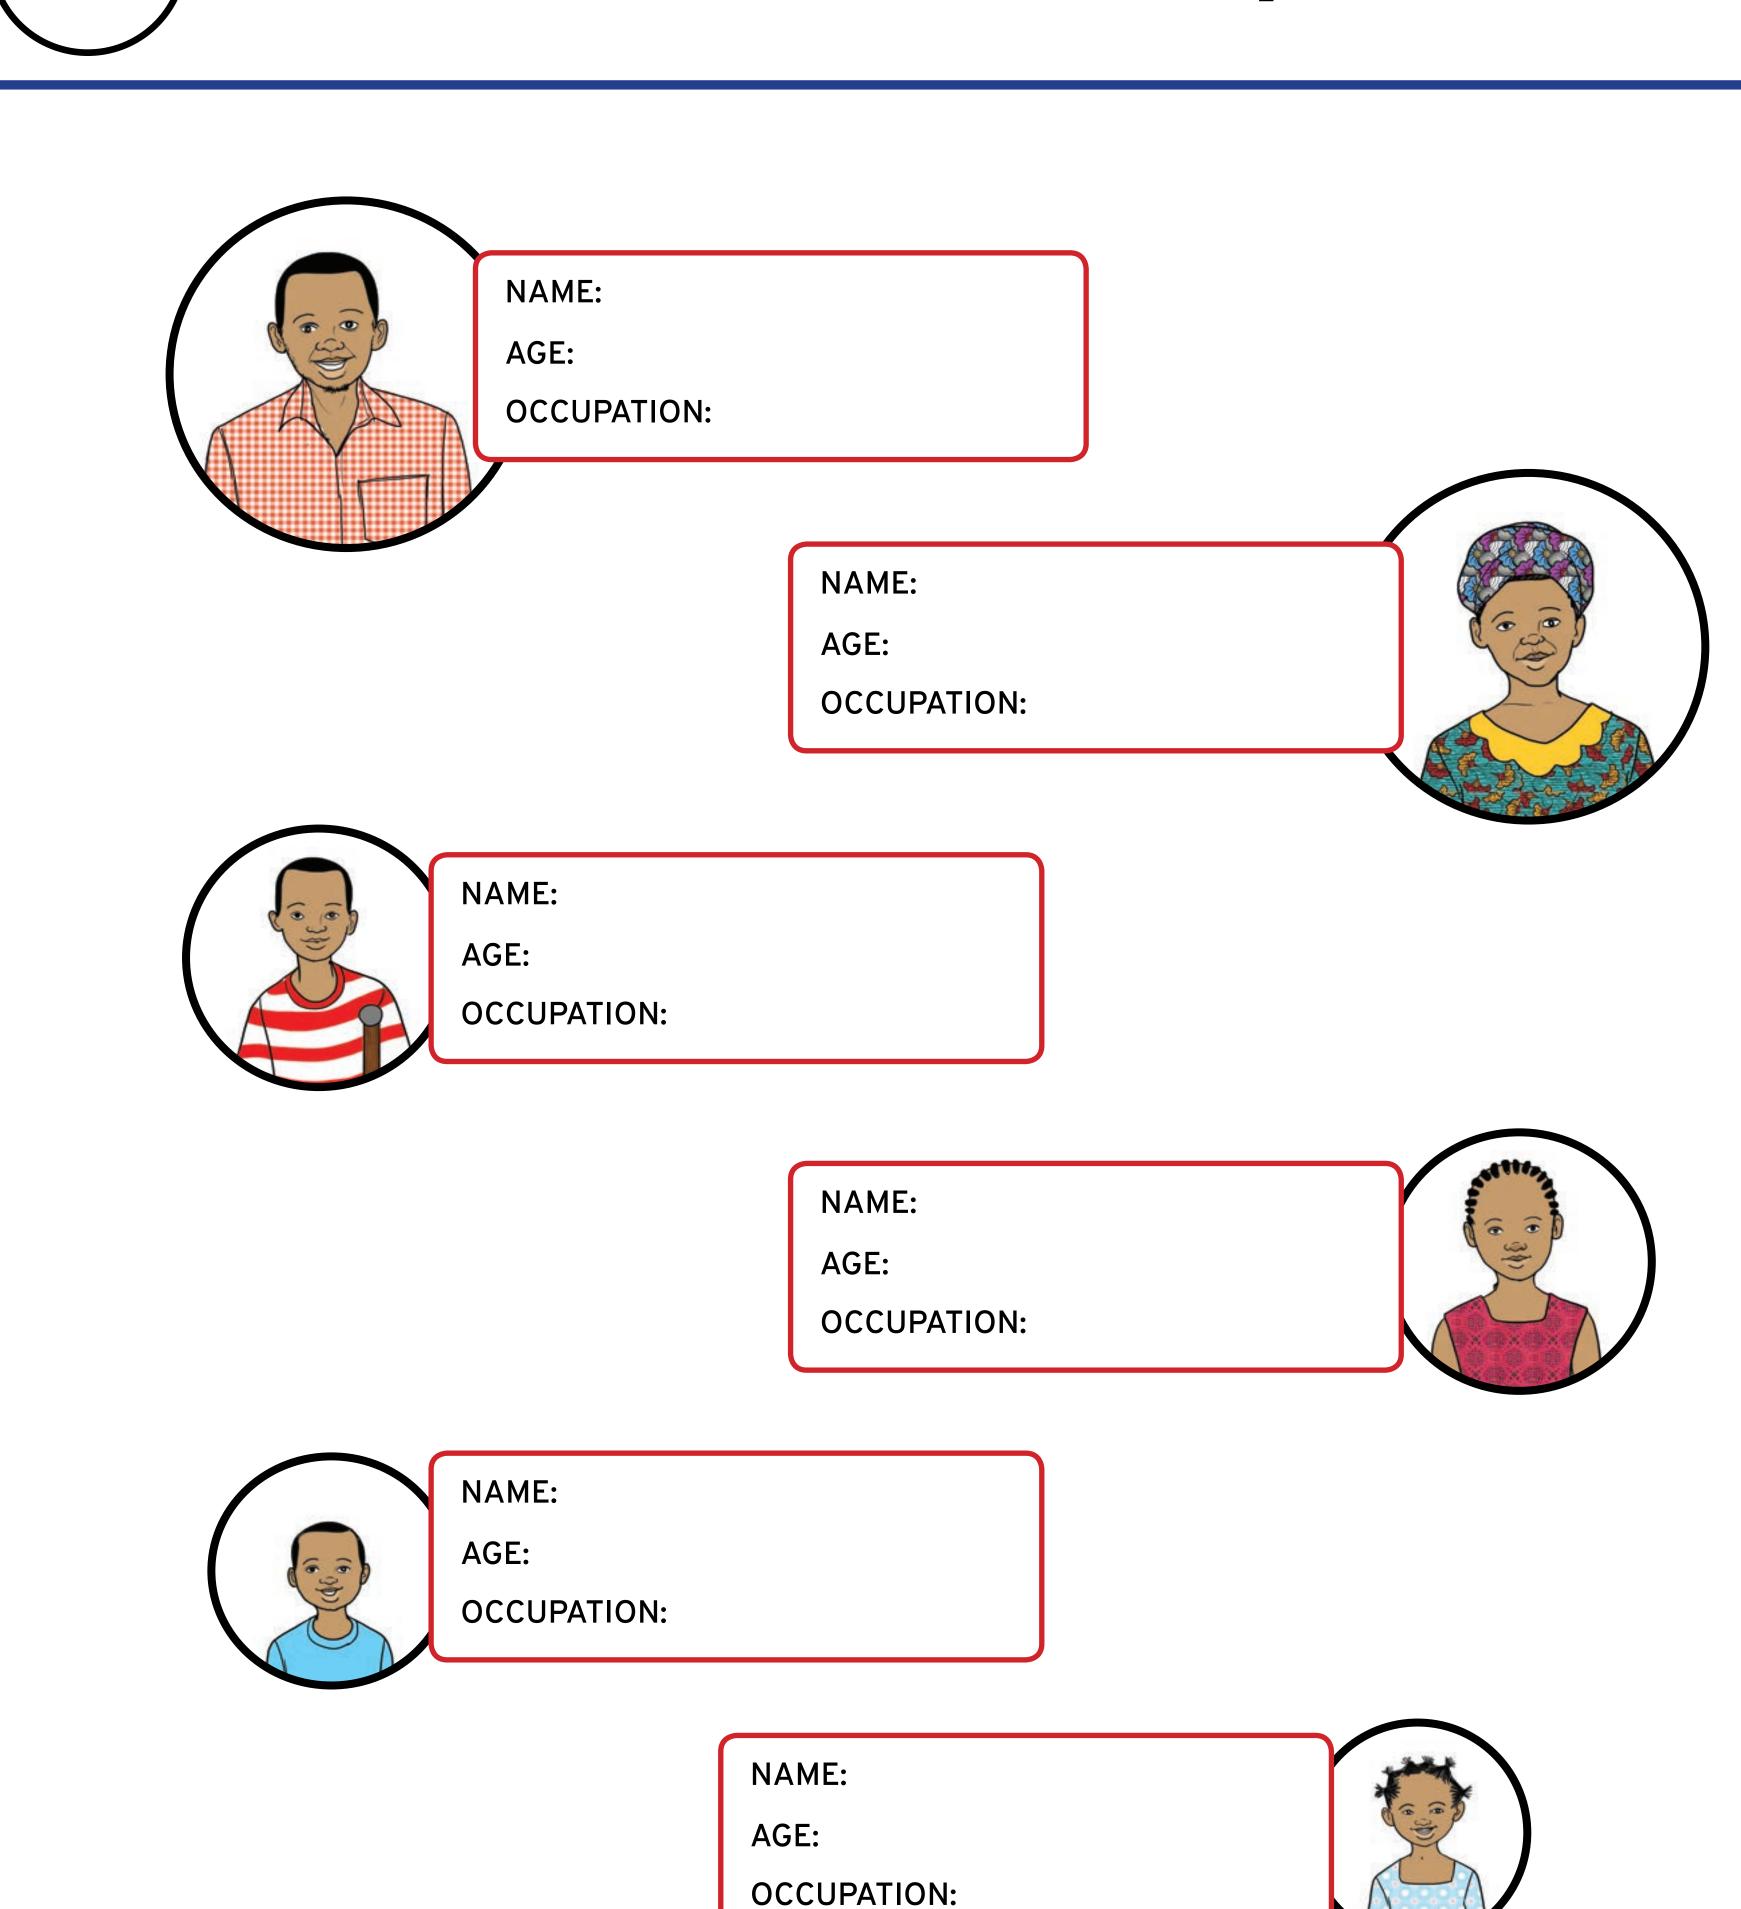

#### Farmers discuss problems that hinder their development



## 2. Problems upstream relate to problems downstream



New\_PIP chart set.indd 2

7/12/2022 7:10:15 Pl

#### Farmers propose potential solutions



#### Solutions upstream downstream, along the whole slope



## 5. Feedback from the households about problems and solution



New\_PIP chart set.indd 5

7/12/2022 7:10:42

## 6. The family tree allows household members to discuss income and labor



7/12/2022 7:10:54 PM

## 7. PIP and the importance of diversification and integration on the farm



New\_PIP chart set.indd 7

2/2022 7:11:09 PM

#### 8. Integrated farm management is essential for a resilient farm



#### 9. Household members draw current status of their farm



#### (10.) Overview of the family members



7/12/2022 7:11:32 PM

# Household members discuss aspirations and plans to achieve them



New\_PIP chart set.indd 11

7/12/2022 7:11:42 PM

## Household members make an inventory of all their assets



New\_PIP chart set.indd 12

7/12/2022 7:11:51 PM

#### Household members discuss strengths and weaknesses



New PIP chart set indd 13

7/12/2022 7:12:00 P

### Household members discuss opportunities and threats



# Feedback from the households about strenghts, weaknessess, opportunities and threats



## Household members draw their vision for next 3 to 5 years



## Household members make their action plan



#### Farmers vision and action plans evaluated in PIP groups for improvement



New\_PIP chart set.indd 18 7/12/2022 7:12:40 PM

#### Final PIPs are presented and discussed



##