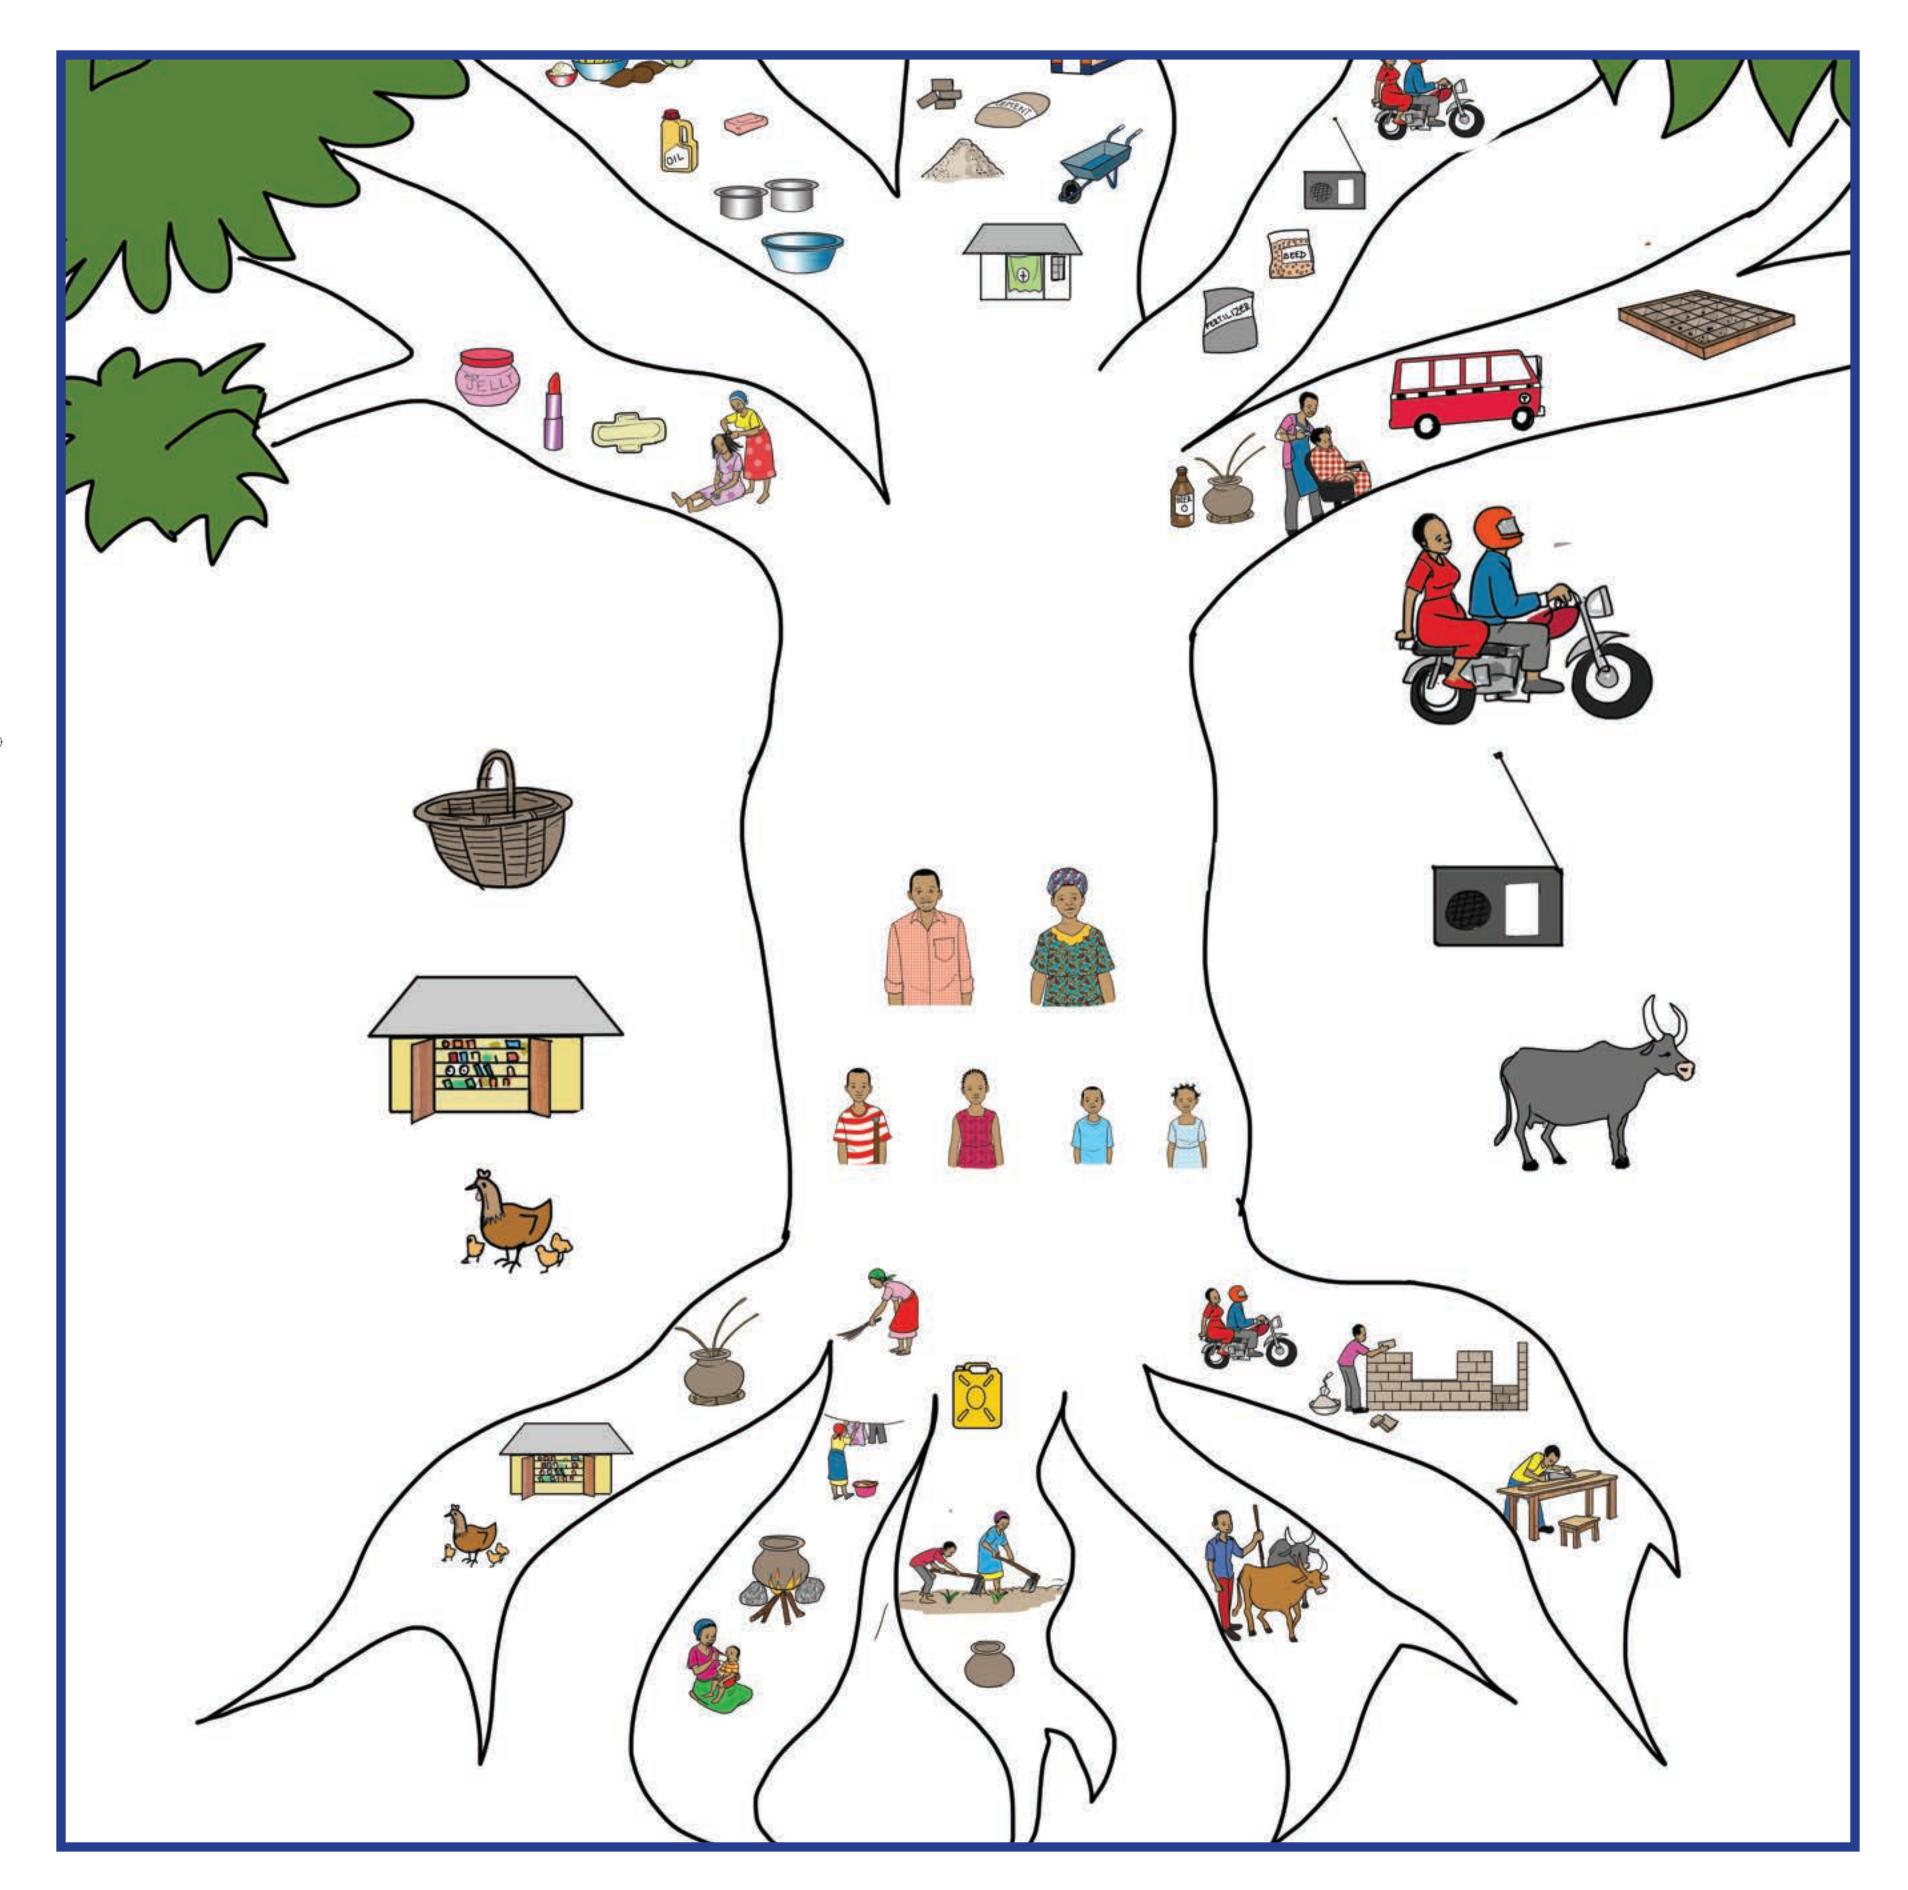

## 6. The family tree allows household members to discuss income and labor

7/12/2022 7:10:54 PM