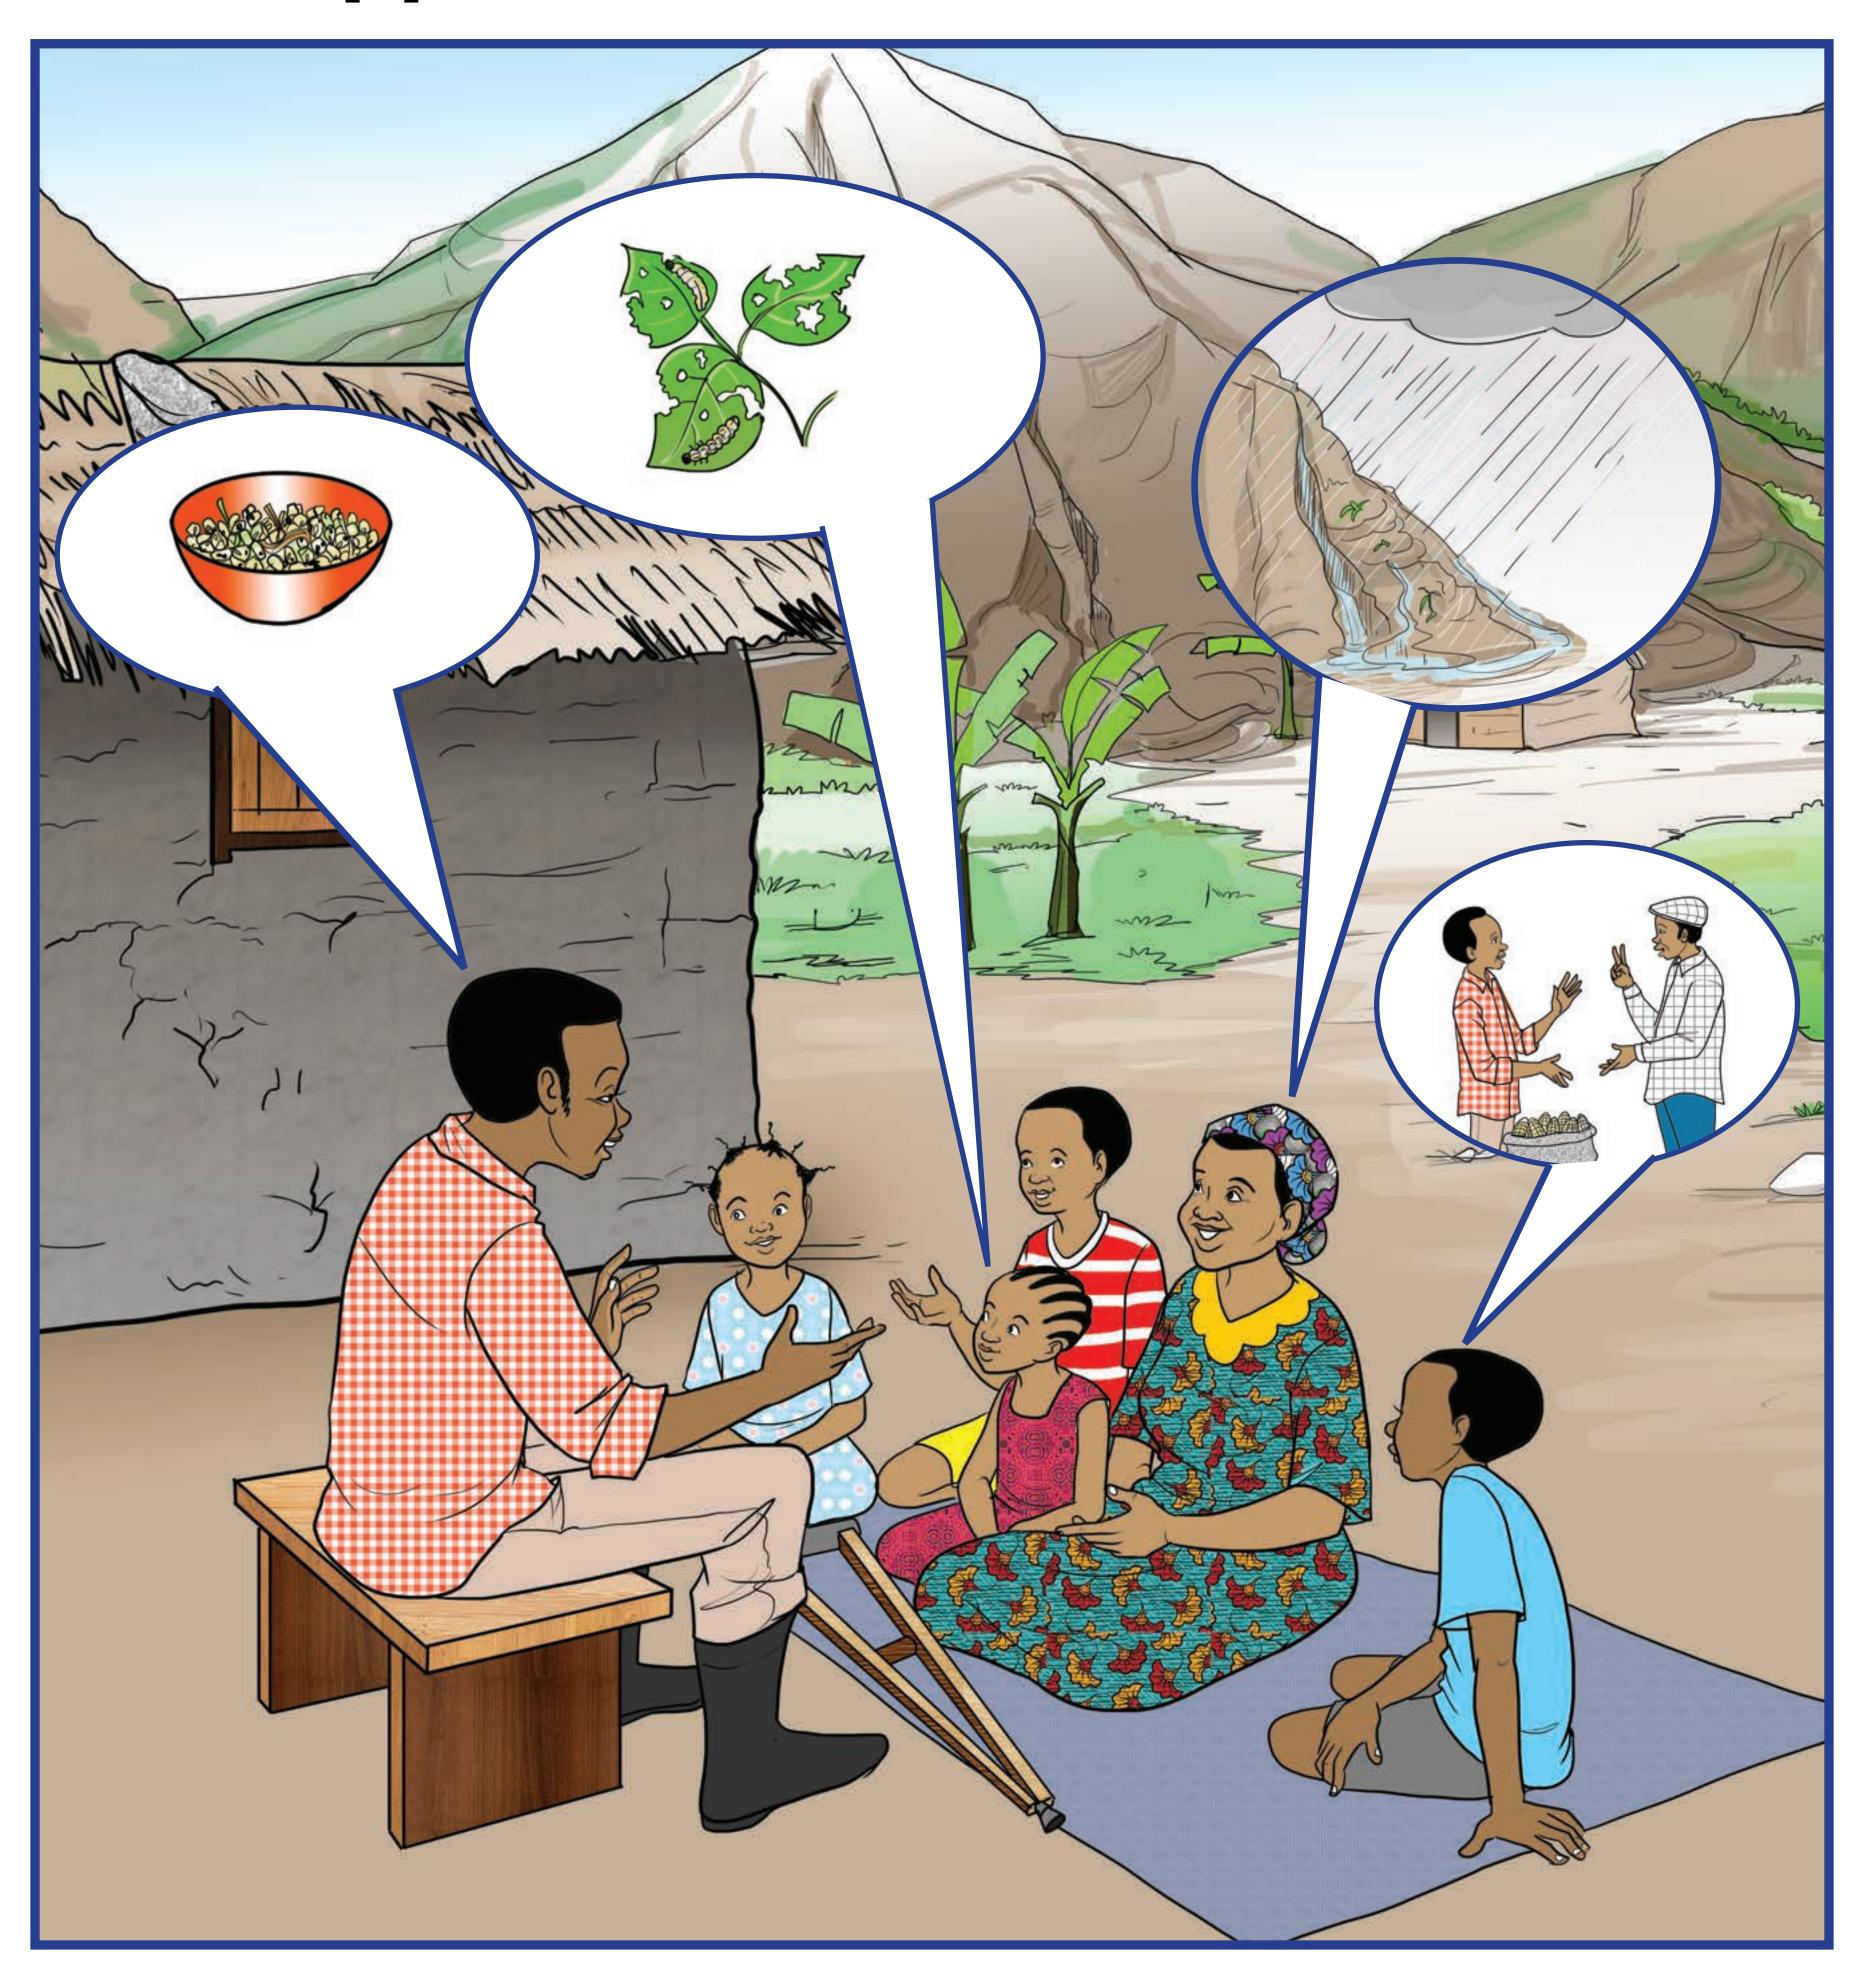

#### Farmers propose potential solutions

#### Solutions upstream downstream, along the whole slope