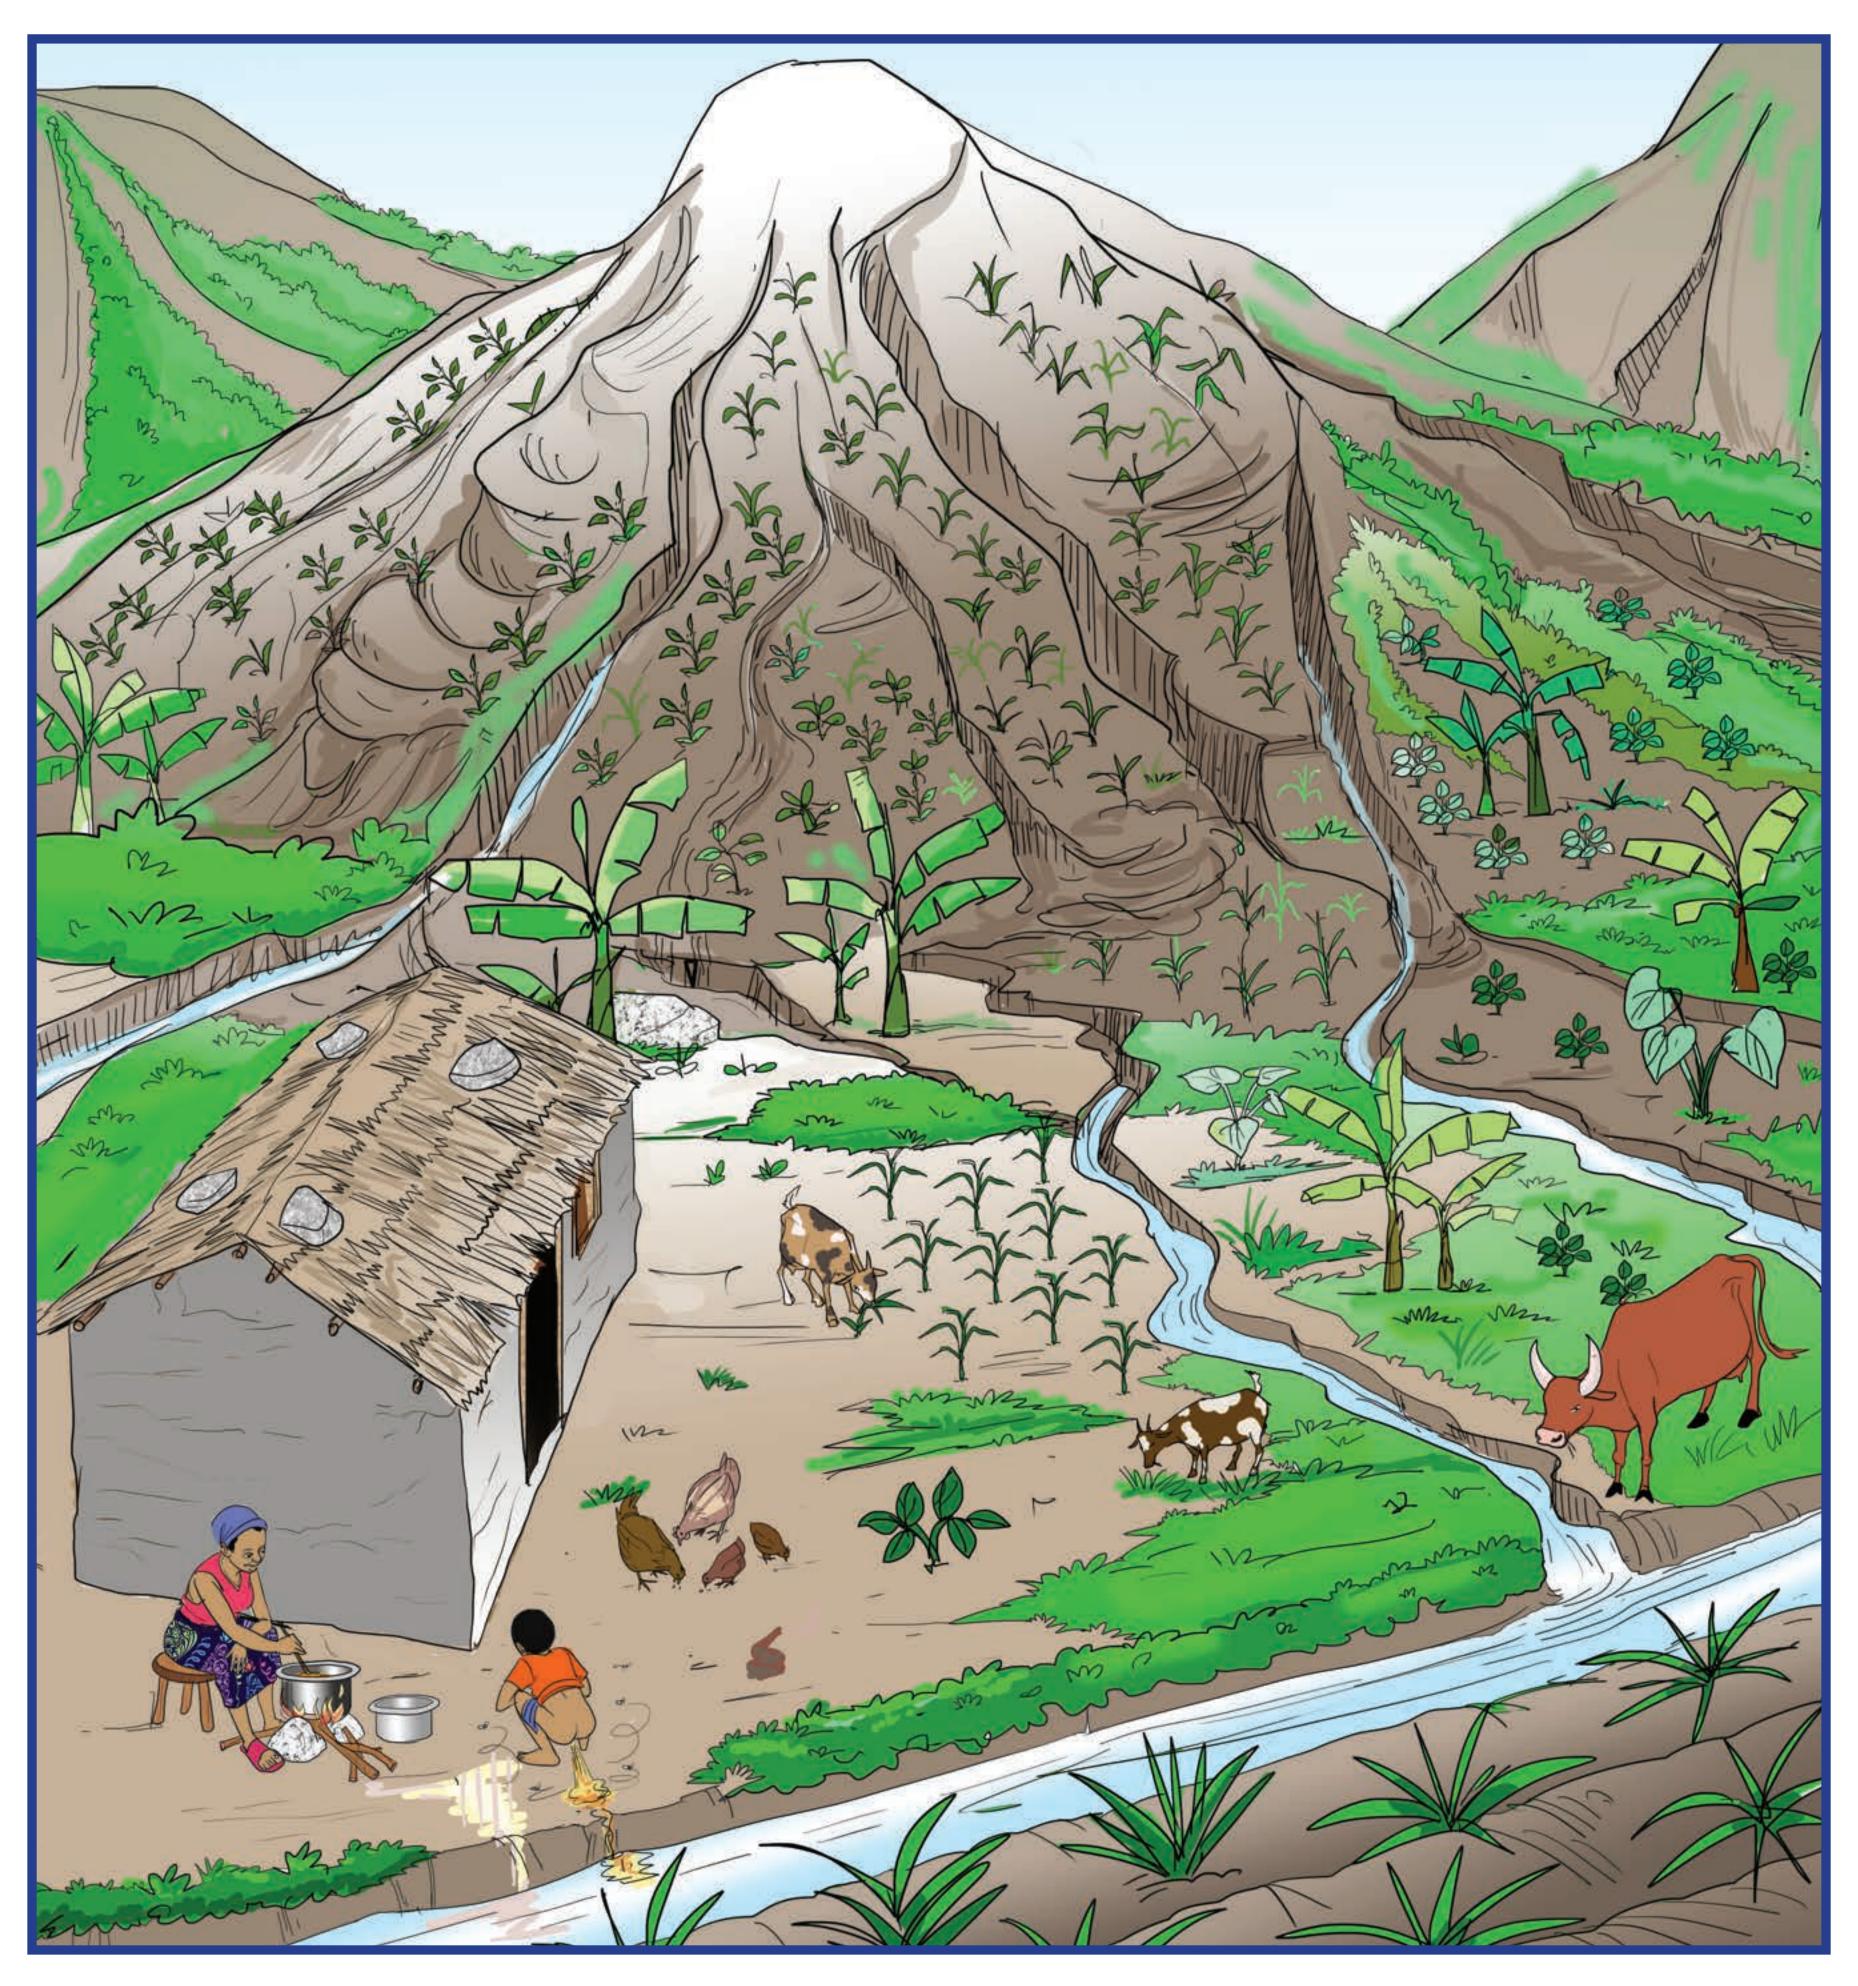

#### Farmers discuss problems that hinder their development

## 2. Problems upstream relate to problems downstream

New\_PIP chart set.indd 2

7/12/2022 7:10:15 Pl

#### Farmers propose potential solutions

#### Solutions upstream downstream, along the whole slope