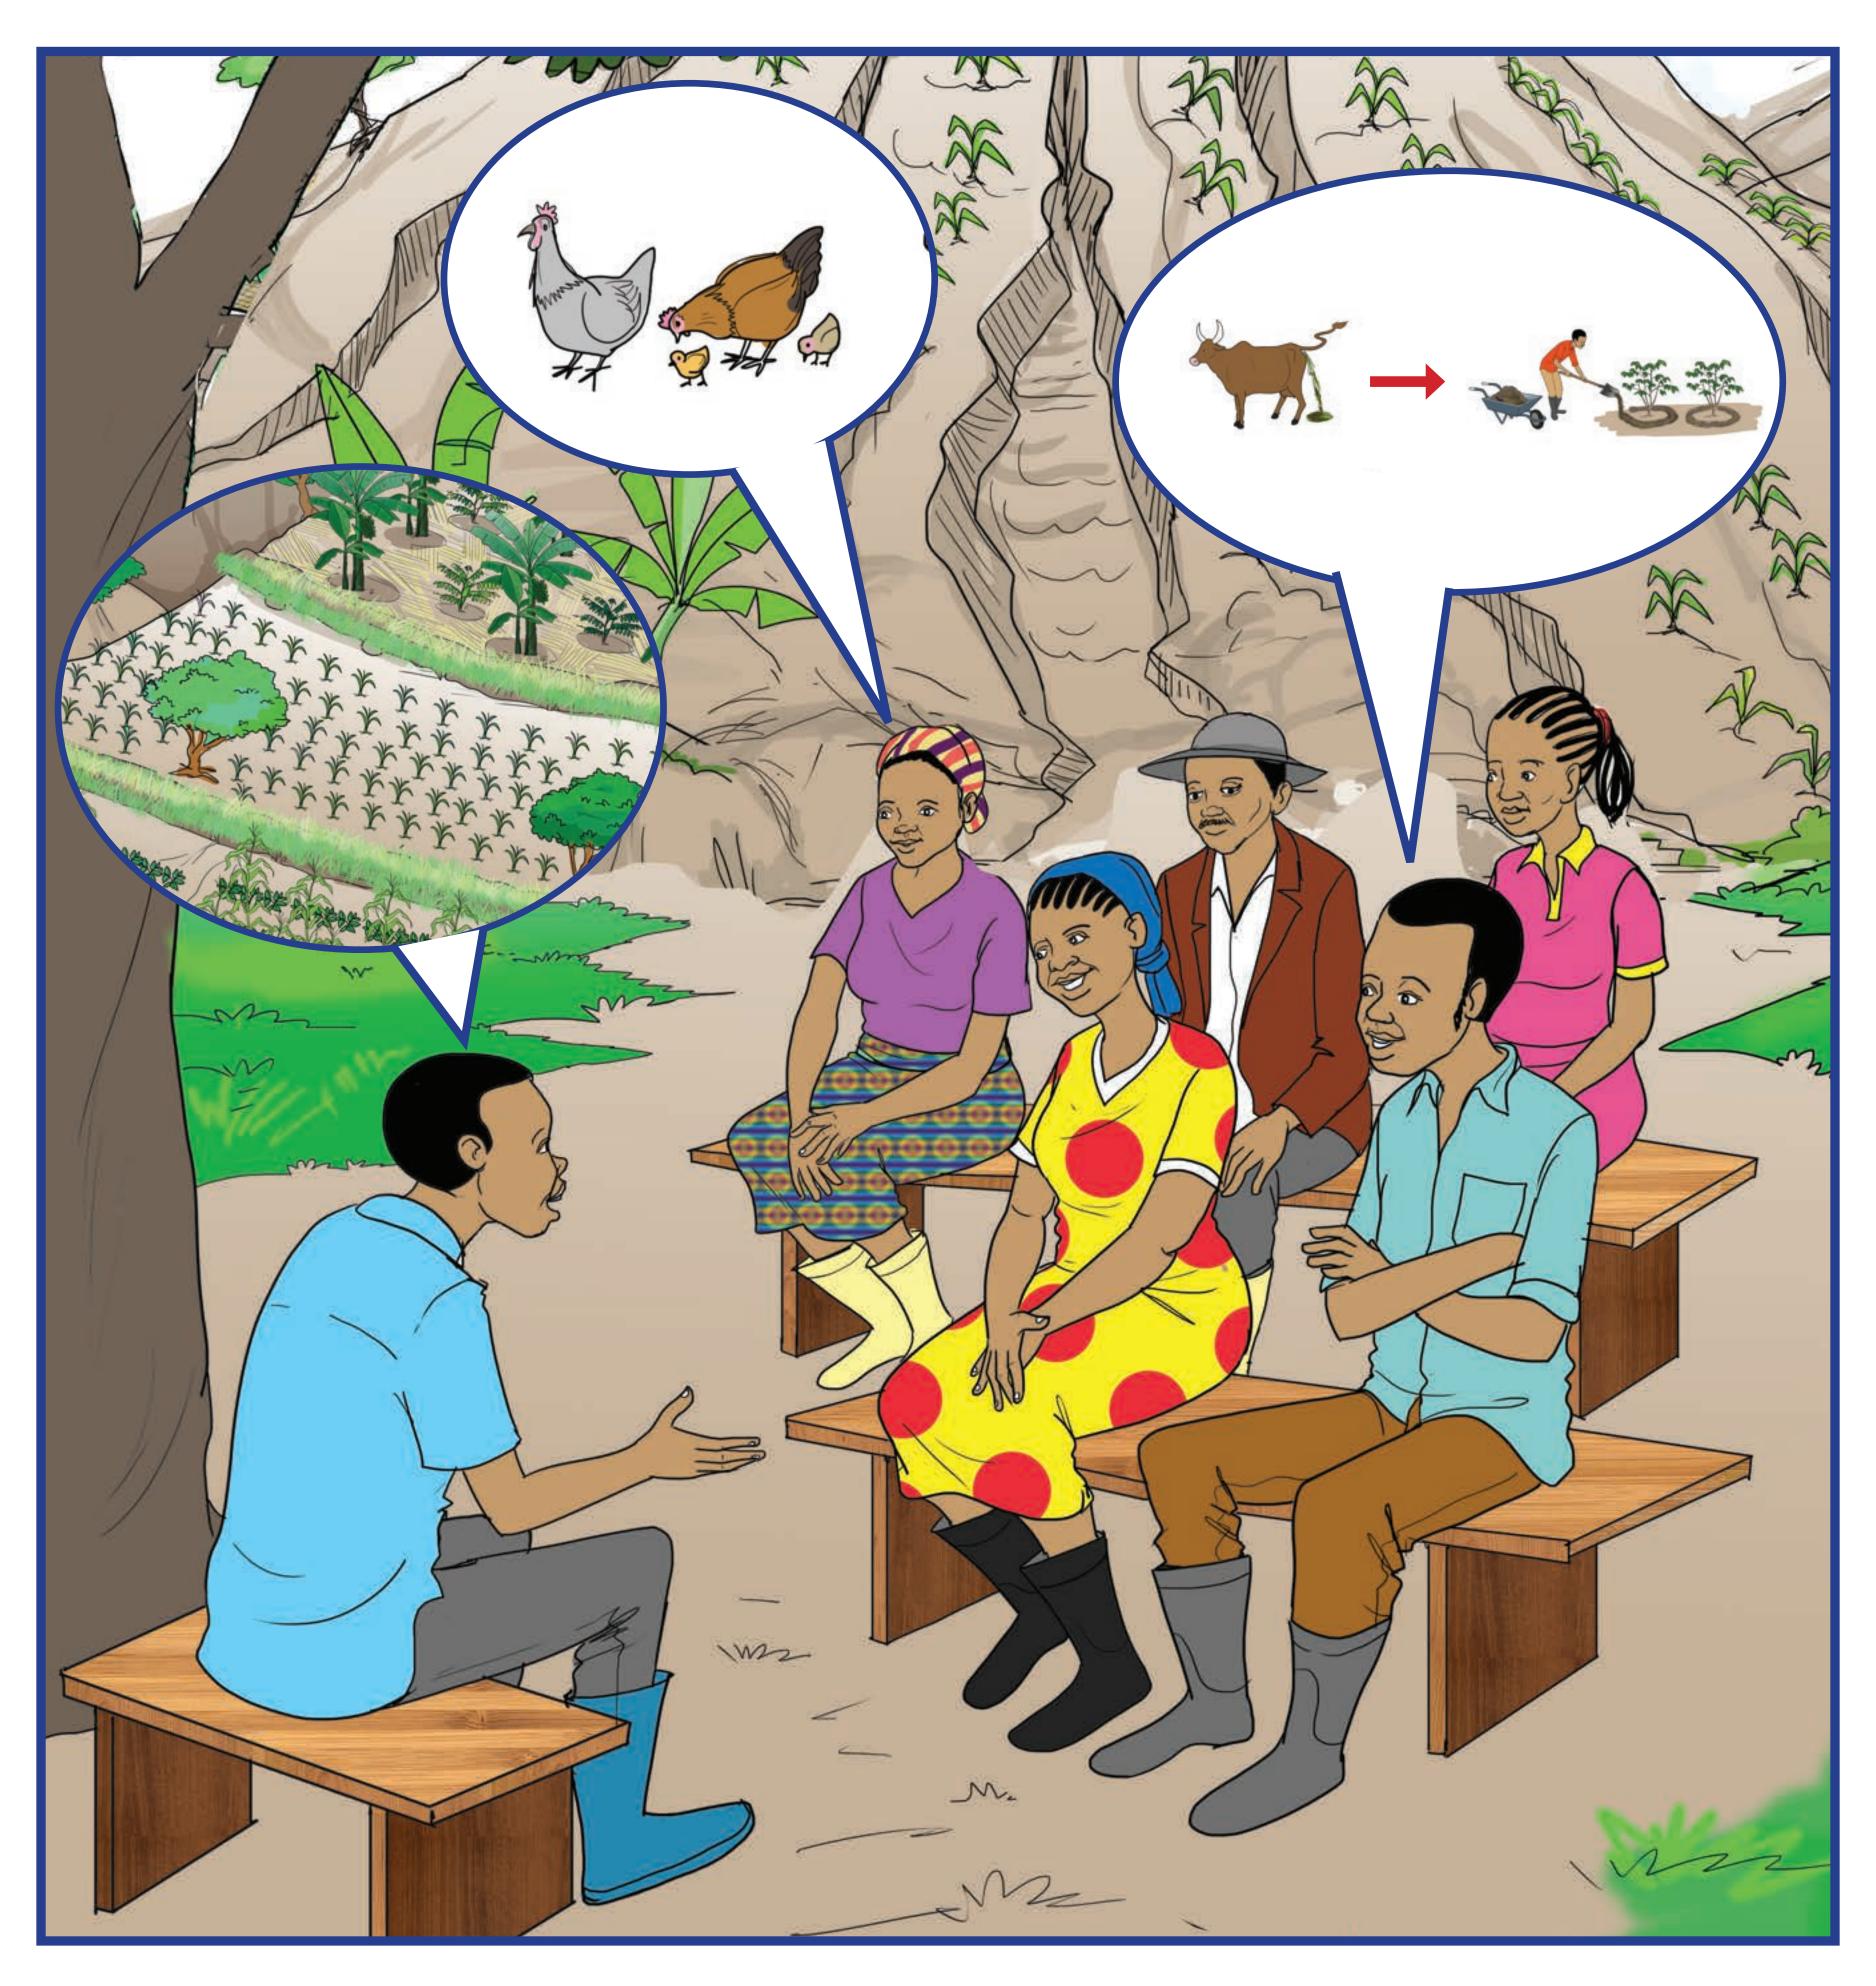

#### Farmers propose potential solutions

#### Solutions upstream downstream, along the whole slope