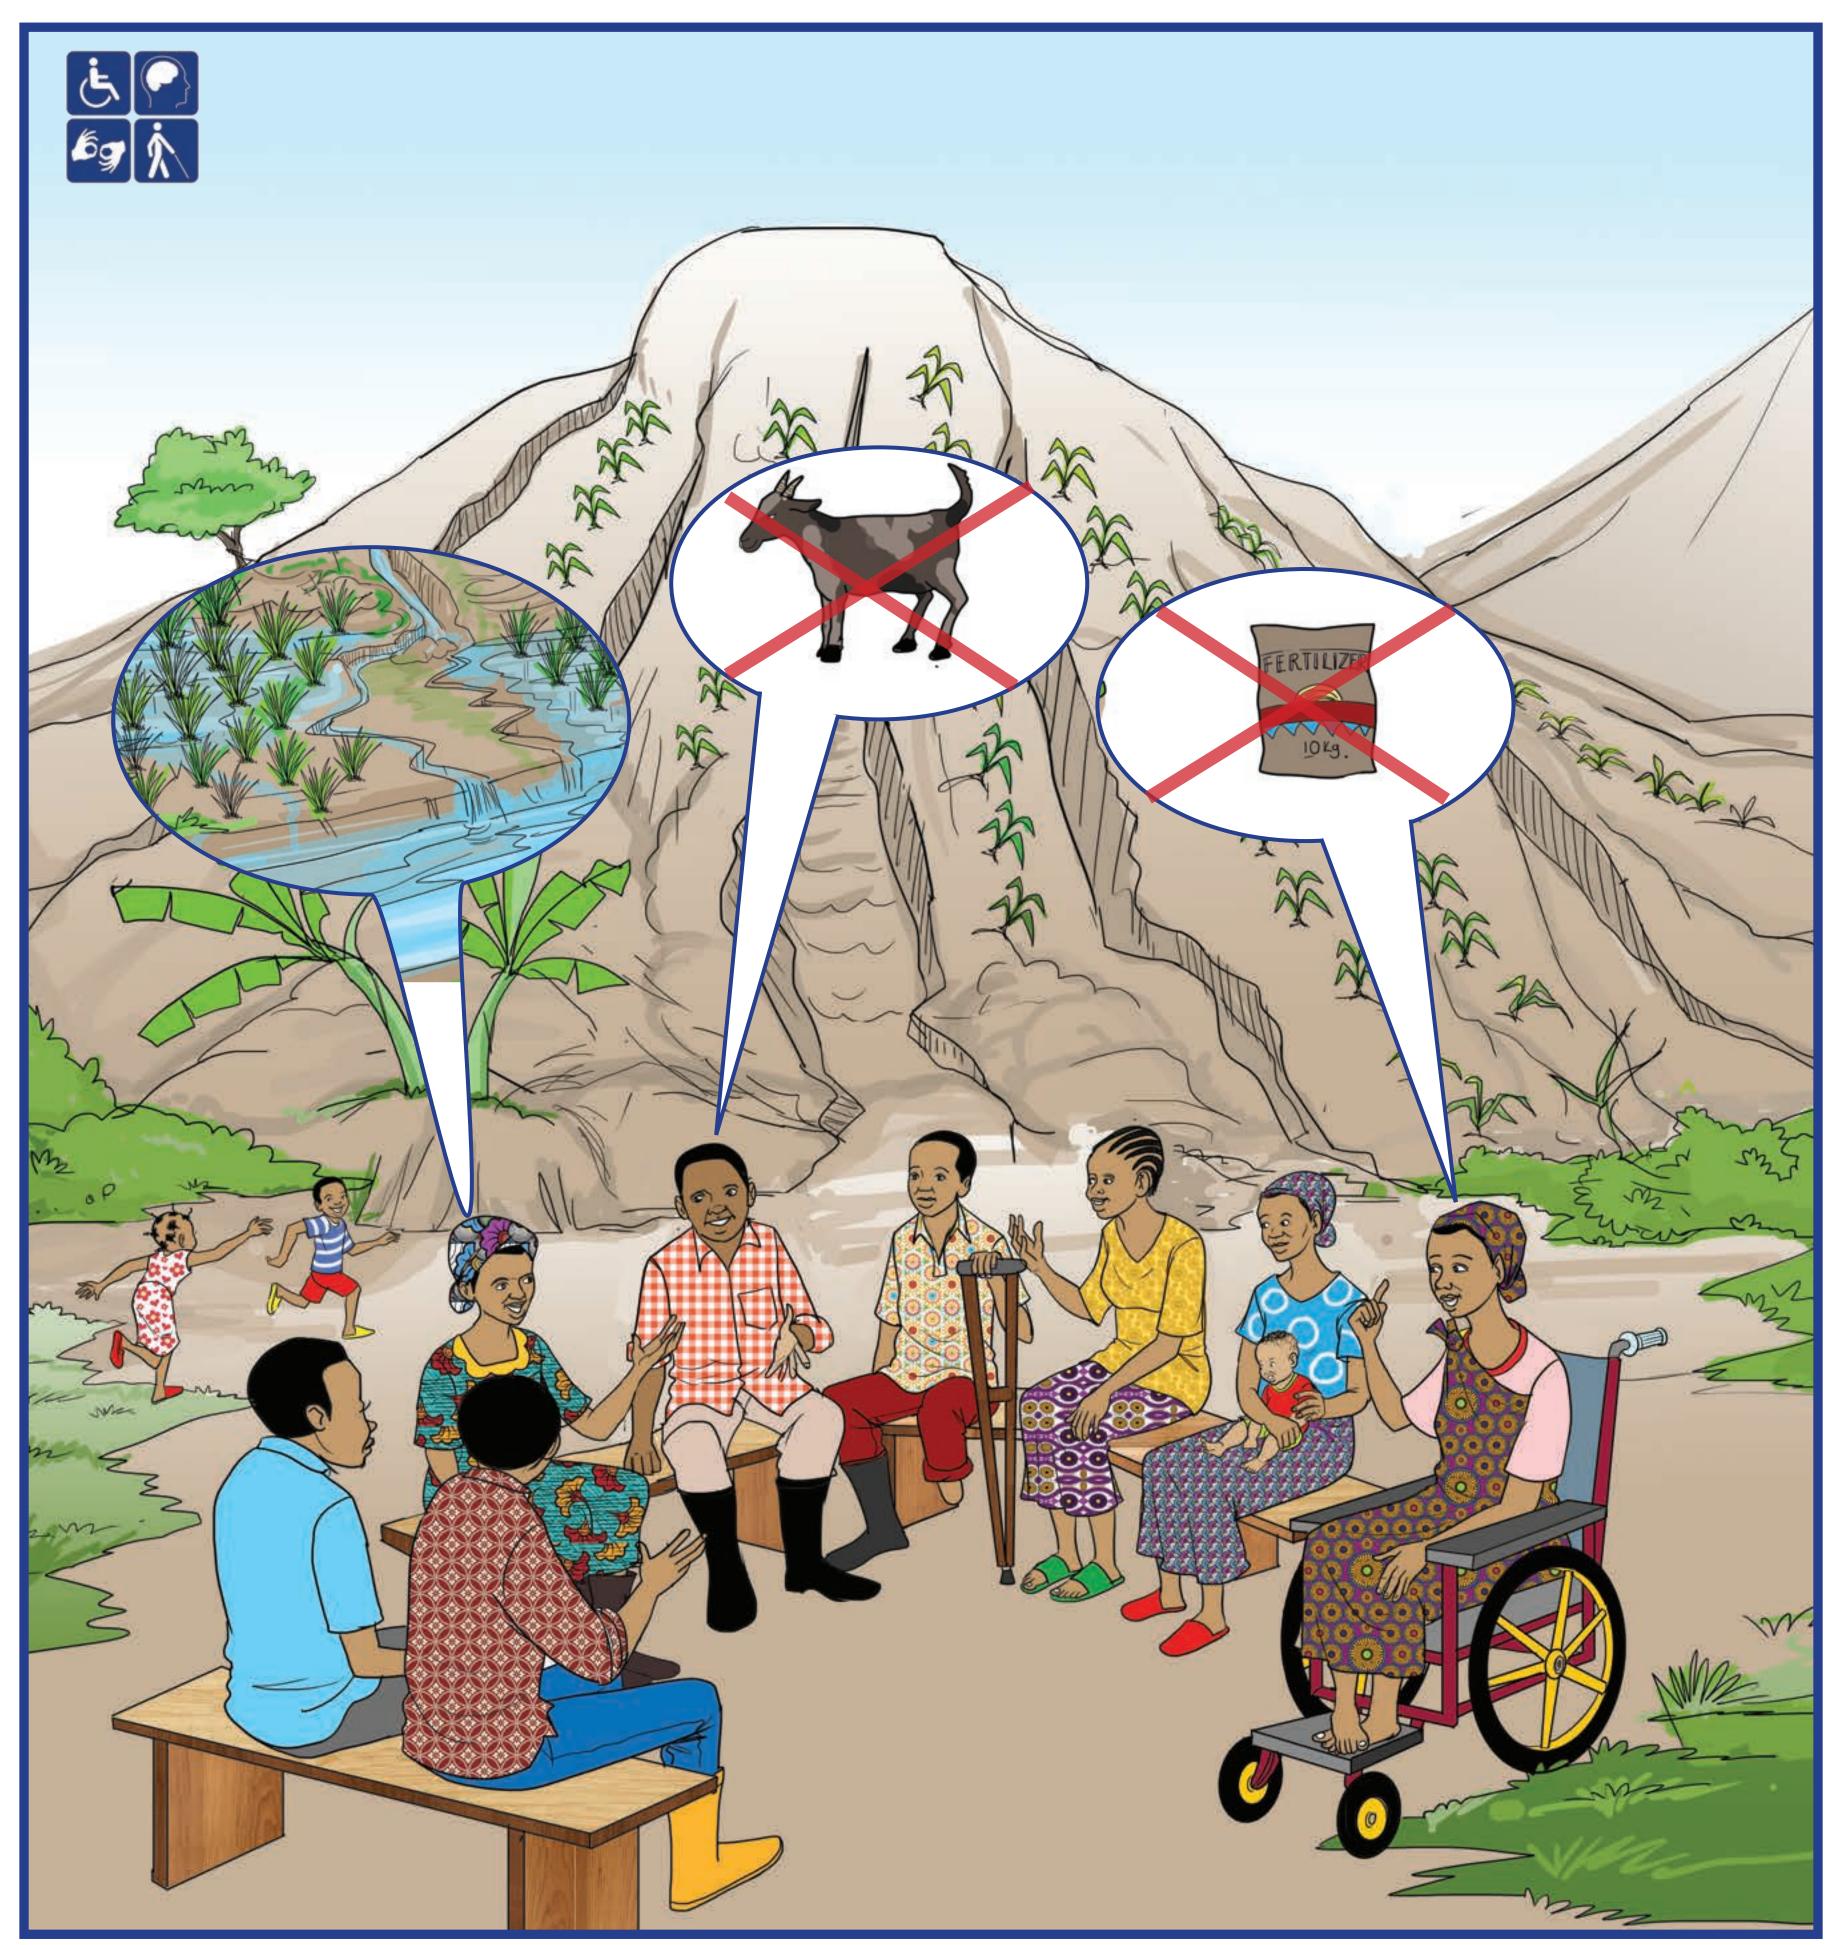

#### Farmers discuss problems that hinder their development

## 2. Problems upstream relate to problems downstream

New\_PIP chart set.indd 2

7/12/2022 7:10:15 Pl