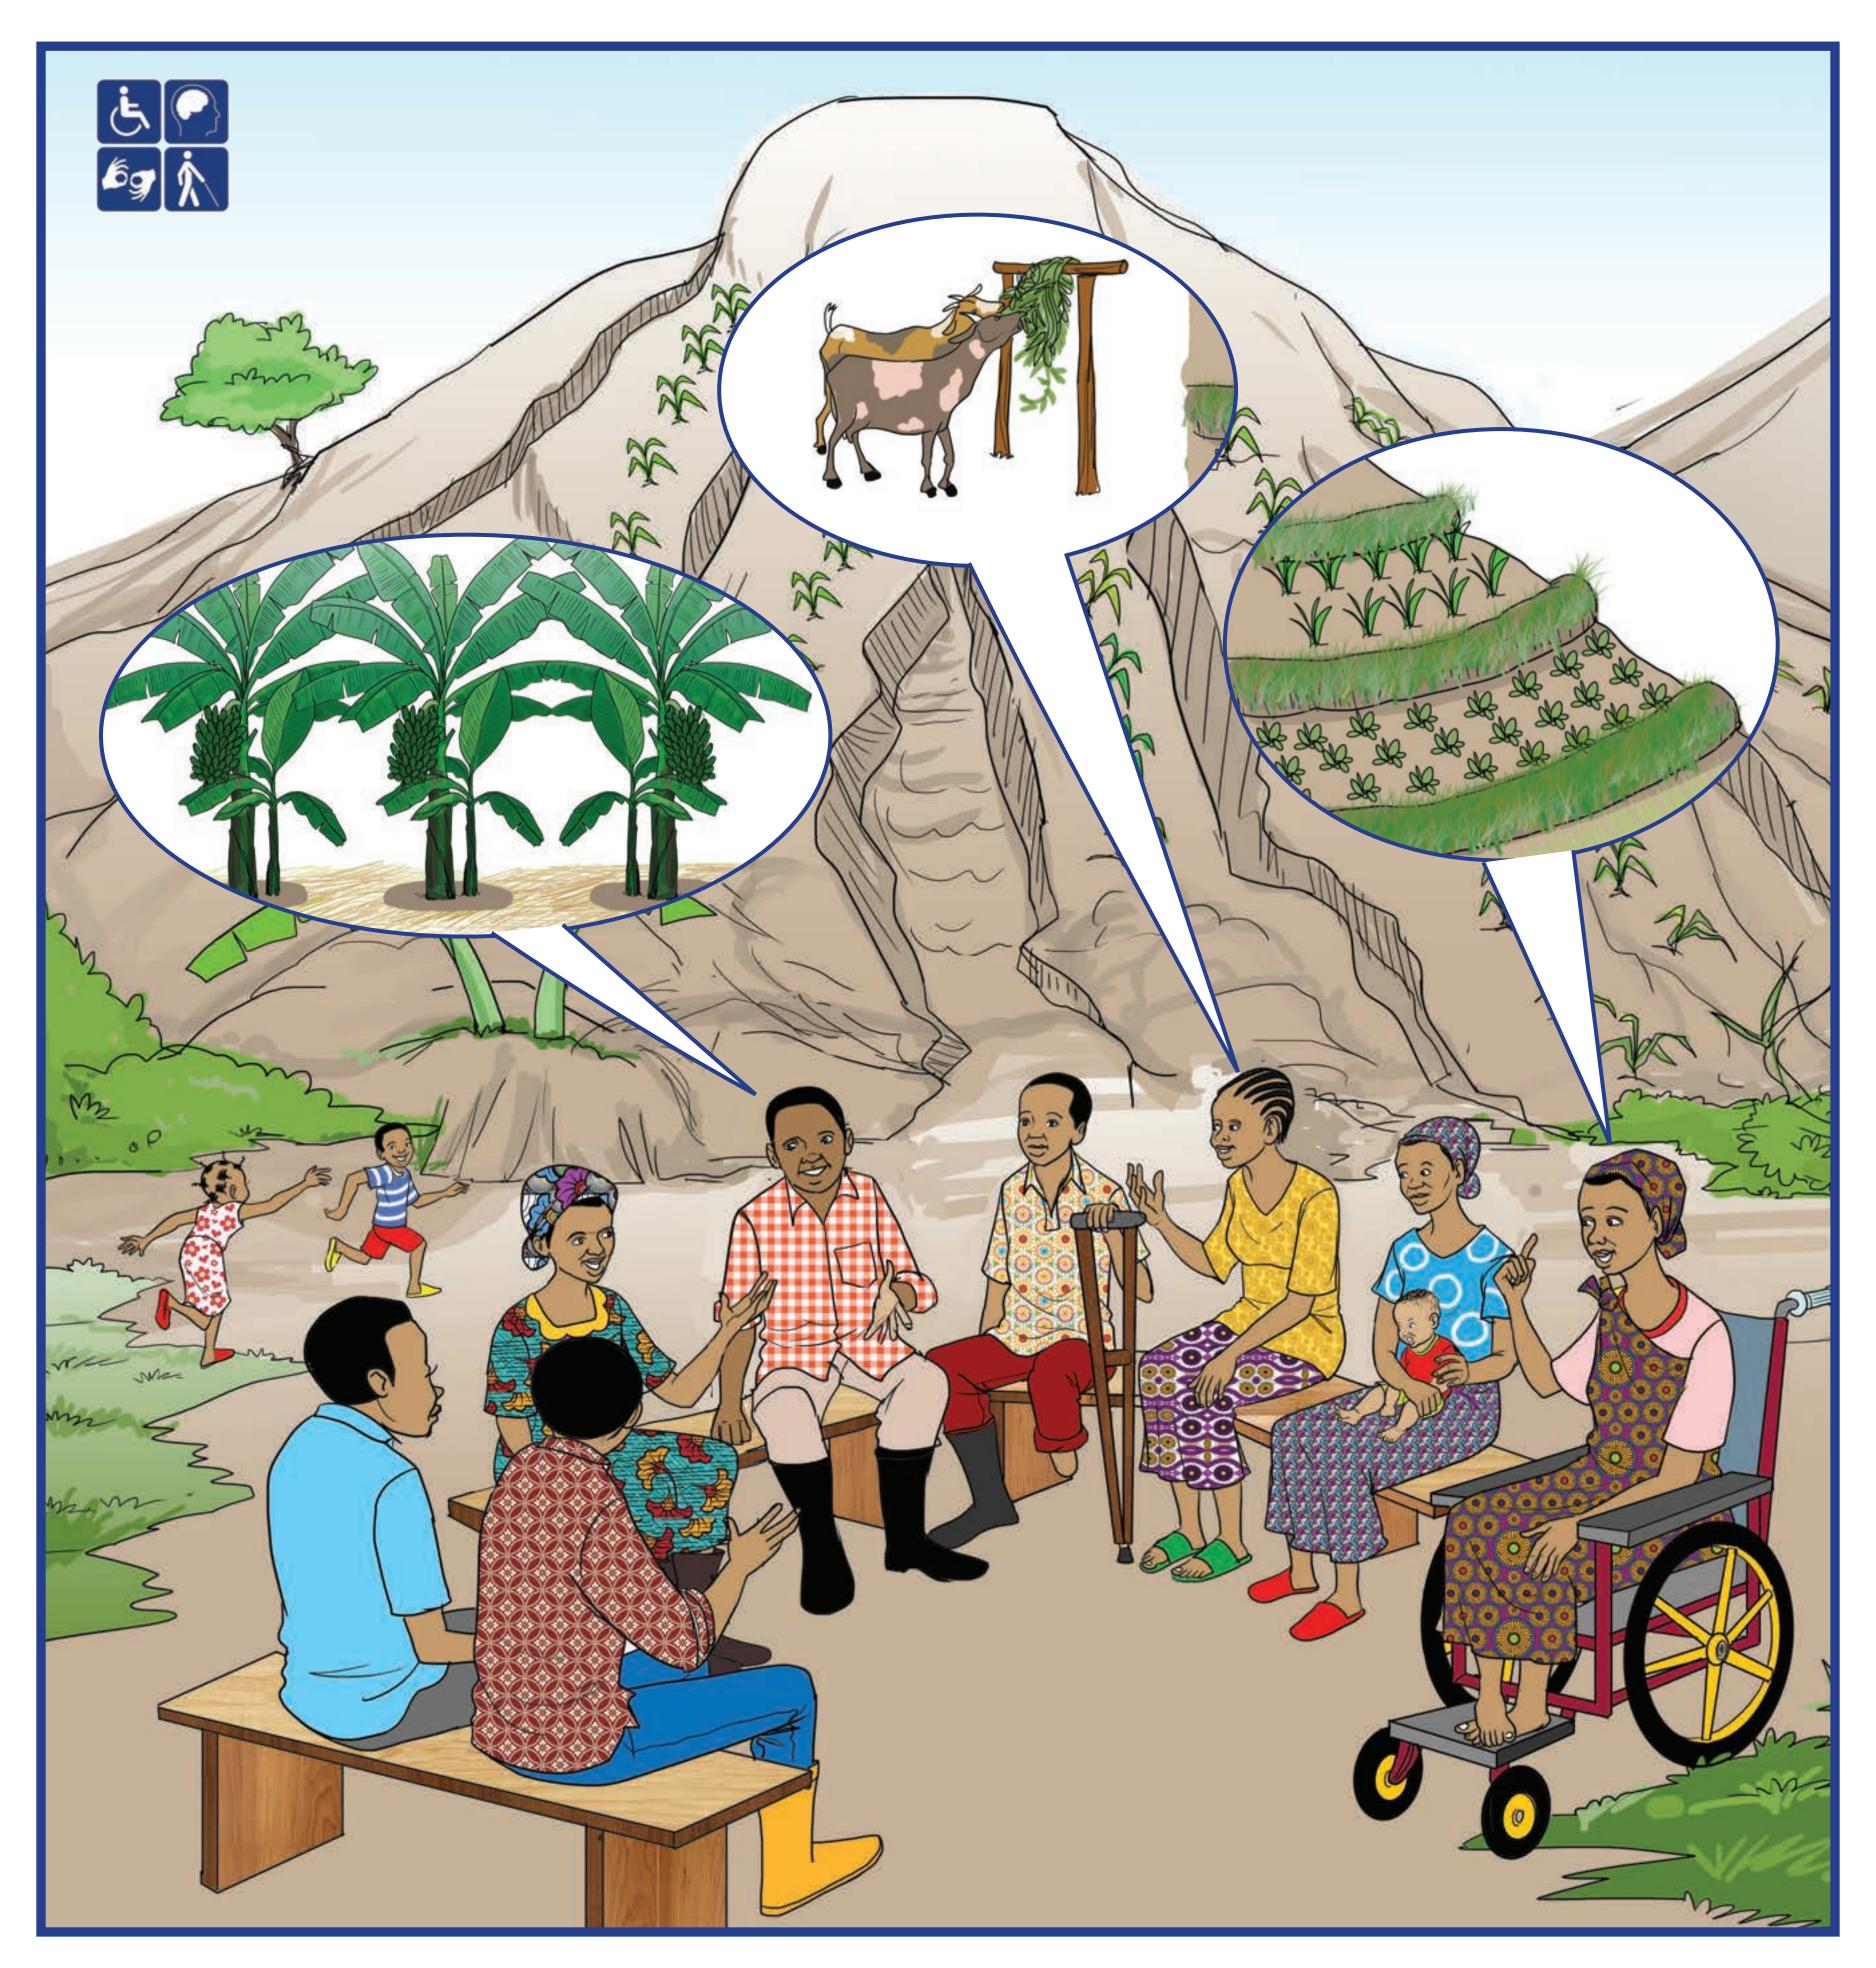

#### Farmers propose potential solutions

#### Solutions upstream downstream, along the whole slope