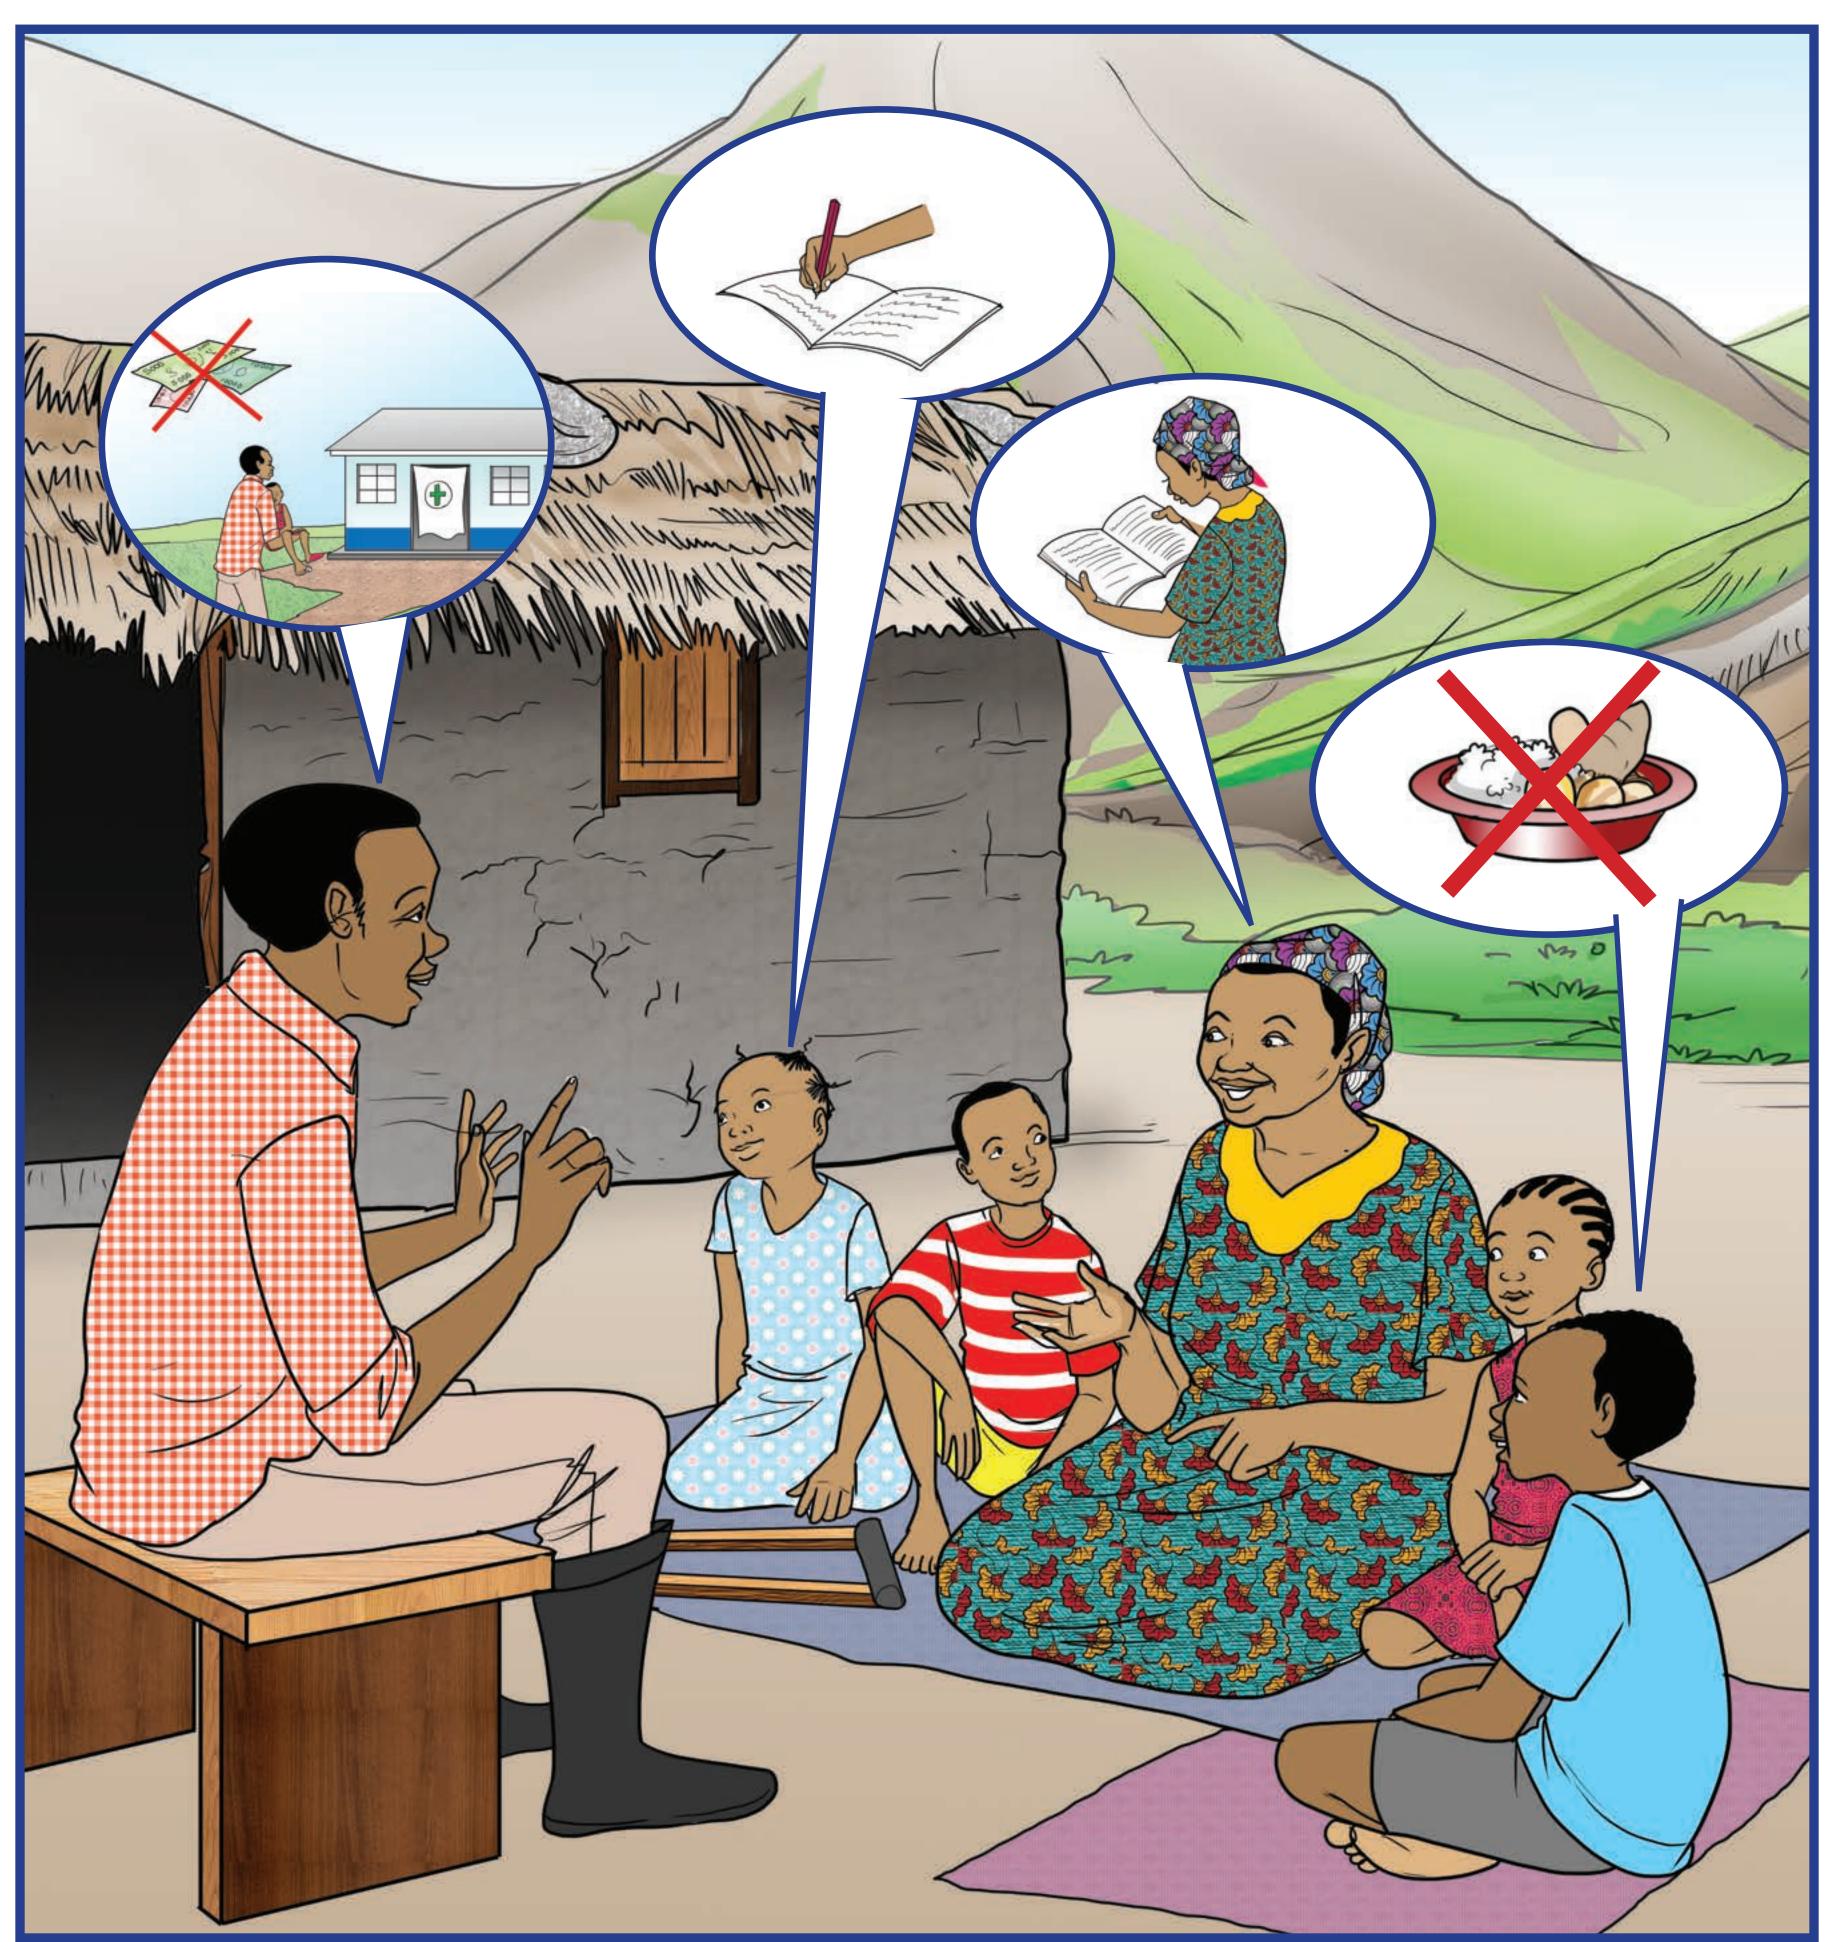

#### Farmers discuss problems that hinder their development

## 2. Problems upstream relate to problems downstream

New\_PIP chart set.indd 2

7/12/2022 7:10:15 Pl